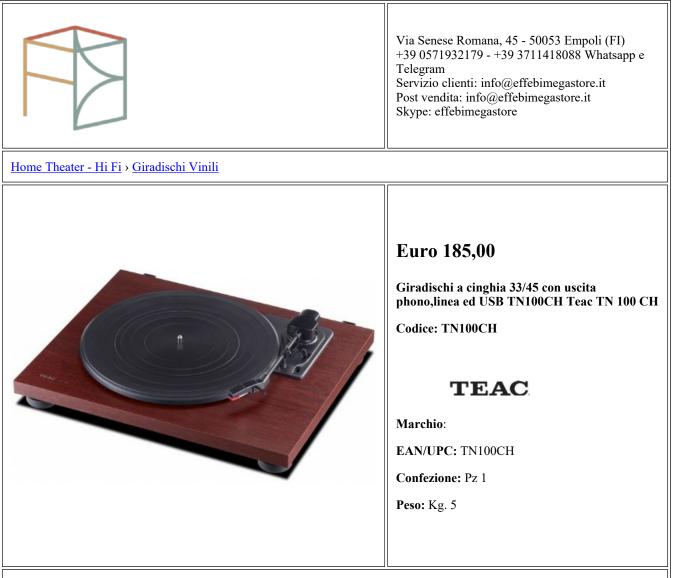

## Descrizione

Giradischi a cinghia 33/45 con uscita phono,linea ed USB TN100CH Teac TN 100 CH

TN-100 OVERVIEW Affordable turntable for vinyl enthusiasts TEAC's TN-100 brings the classic sound of vinyl to a price anyone can afford. Designed for music enthusiasts, the belt-drive motor ensures a cleaner sound than direct-drive DJ players. The output is switchable between phono out, for use with a preamp, and line out with phono EQ for use with powered monitors or receivers. An additional USB output allows vinyl collections to be recorded to Mac or PC computers. Unlike many budget turntables, the TN-100 has a wooden body to dampen vibrations and provide cleaner, richer sound. The three-speed, auto-return turntable is available in either a flat black or cherry finish. For music fans who have been been collecting records for decades or those just starting out, TEAC's TN-100 delivers the true sound of classic records. TN-100 Main Features ? Authentic belt-drive turntable turntable platter The plastic platter is driven by a high torque DC motor for stable rotation. A durable Neoprene® rubber mat further reduces vibration. The high accuracy of the spindle is maintained by a polished Stainless steel Spindle and highly durable bronze spindle holder. ? Dense, composite wood construction with modern black finish wood construction Unlike competitors with plastic chassis, the heavy MDF cabinet minimizes vibrations and resonance for cleaner playback of your vinyl collection. An understated flat black finish fits any décor. ? MM-type cartridge phono equalizer & amplifier Enjoy vinyl playback with any amplifier. The TN-200 supports both phono and line output that allows you to play vinyl with or without phono equalizer. ? Built-in USB Digital Output and Analog Phono/Line Output output jacks The TI-made A/D converter allows you to transfer music via USB to your PC and digitize your vinyl collection. Protect your vinyl records from damage caused by playback, and enjoy your music library on mobile devices. A pair of RCA connectors are employed for conventional way of connections with either Line or Phono input of your amplifier. ? Static balanced straight type tone arm TN-100 tonearm A straight tone arm has been used for high tracking accuracy. The anti-skating mechanism ensures accurate tracking of phonograph records. ? 3-speed Turntable with Auto-Return Speed selector The TN-200 can play both LP and EP records. The Manual arm lifter ensures seamless analog playback.